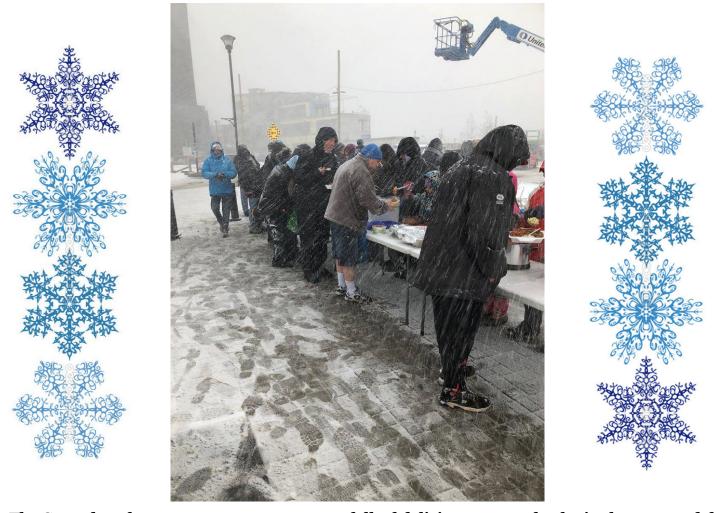

- December 7<sup>th</sup> was the last time the Women's Circle fed the homeless for 2019. We decided to make it special and added a holiday flair to it. We had one member bake enough homemade cookies to fill 50 treat bags which also included chocolates and a pen. We put sandwiches and hard-boiled eggs in special festive bags, and we made up notes to let our homeless know that we were doing this with love especially for them. In memory of one of our members we laid pink flowers on the table that evening. One of the gentlemen picked up one of the flowers as he walked thru the food line and put it in his hat. He felt the love that we intended for him to feel. These simple acts of kindness go such a long way. Our first Feed the Homeless event for 2020 is January 18<sup>th</sup>. If you are interested in helping to serve or to cook a dish, we would be happy to have you join us. Please contact me at <a href="mailto:kaubicho@shaw.ca">kaubicho@shaw.ca</a> Please keep the food, clothing, and plastic bags coming. We will continue to get them into good homes on your behalf.
- And as you will read in a separate article, we can't thank you all enough for the plastic shopping bags that you donate so that bed mats can be made for the homeless to sleep on.

# Sometimes we have canopies to keep at least the food covered

And sometimes we don't have tents, so we serve out in the open and do our best to keep the food covered.

The Saturday that we serve our ovens are full of delicious casseroles lovingly prepared for those in need of a hot meal.

Dec  $7^{th}$  Feed the homeless we added some holiday cheer