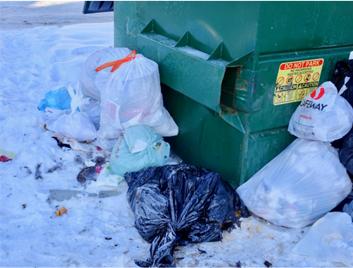

## **PROPERTY MAINTENANCE COMMITTEE:**

The garbage bins are emptied on Wednesday's only. If your parking lot bin is full please check other parking lot bins. Do not pile the garbage in front of the bin because they will not clear it to empty the bins. We do know that people from outside of SMHC drive onto our property and use our garbage bins but there is nothing we can do about this.

# No one wants to see this in our parking lots!

- If a garbage bin is full, DO NOT ADD any more bags. Instead, take your bag(s) to a bin in the next parking lot.
- DO NOT LEAVE ANY BAGS OUTSIDE THE BIN. Waste Management will NOT leave their truck to pick up loose bags. SMHC staff will have to clean up any garbage around the bin they SHOULD NOT have to do this.
- We do realize that people outside SMHC sometimes dump their garbage in our bins we can't control this.
- A last reminder PLEASE LIMIT YOUR GARBAGE TO ITEMS THAT CANNOT BE RECYCLED OR COMPOSTED.
- Set aside cardboard as well as plastic containers and bags for pickup by SMHC. Food and pet waste (in compostable bags) should go into the compost bins.