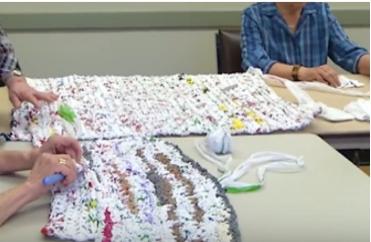

What an overwhelming response we have had from you our Sarcee Meadows members, Save on Foods, Safeway, and Calgary Co-op. Thanks to your support we have been able to donate close to 3000 plastic bags since June 2019 to Soap for Hope who in turn crochet sleeping mats for the homeless out of them.

- Thanks to Sarcee Meadows, seniors that gather to make these mats came together to build lasting friendships while crocheting these mats.

Not only does the project make good recycling of the plastic bags, and for a good cause, but the finished cushiony mats are impervious to weather and bugs; they are extremely popular among those who have received them. It's a small gift to keep the homeless a little more comfortable.