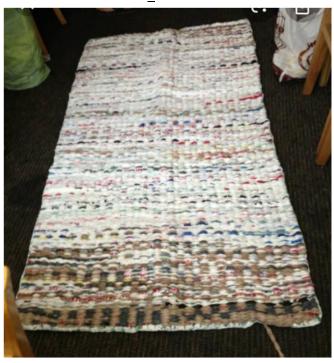

What an overwhelming response we have had from you our Sarcee Meadows members, Save on Foods, Safeway, and Calgary Co-op. Thanks to your support we have been able to donate close to 3000 plastic bags since June 2019 to Soap for Hope who in turn crochet sleeping mats for the homeless out of them.

It really doesn't take a lot of effort to help someone in need. What we see as just a pile of plastic bags actually brings so much value to our less fortunate and vulnerable citizens of Calgary. The sleeping mats made from the plastic bags means a homeless person sleeping under the bridge has at least a little bit of comfort from not having to sleep directly on the cold and moist ground.

- Thanks to Sarcee Meadows, seniors that gather to make these mats came together to build lasting friendships while crocheting these mats.

Not only does the project make good recycling of the plastic bags, and for a good cause, but the finished cushiony mats are impervious to weather and bugs; they are extremely popular among those who have received them. It's a small gift to keep the homeless a little more comfortable.