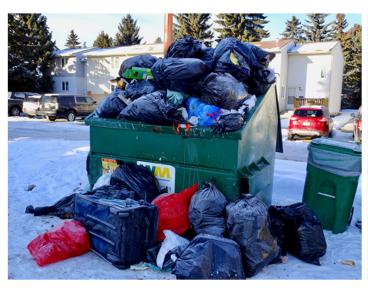

## **PROPERTY MAINTENANCE COMMITTEE:**

The garbage bins are emptied on Wednesday's only. If your parking lot bin is full please check other parking lot bins. Do not pile the garbage in front of the bin because they will not clear it to empty the bins. We do know that people from outside of SMHC drive onto our property and use our garbage bins but there is nothing we can do about this.

# No one wants to see this in our parking lots!

- If a garbage bin is full, DO NOT ADD any more bags. Instead, take your bag(s) to a bin in the next parking lot.
- DO NOT LEAVE ANY BAGS OUTSIDE THE BIN. Waste Management will NOT leave their truck to pick up loose bags. SMHC staff will have to clean up any garbage around the bin they SHOULD NOT have to do this.
- We do realize that people outside SMHC sometimes dump their garbage in our bins we can't control this.
- A last reminder PLEASE LIMIT YOUR GARBAGE TO ITEMS THAT CANNOT BE RECYCLED OR COMPOSTED.
- Set aside cardboard as well as plastic containers and bags for pickup by SMHC. Food and pet waste (in compostable bags) should go into the compost bins.