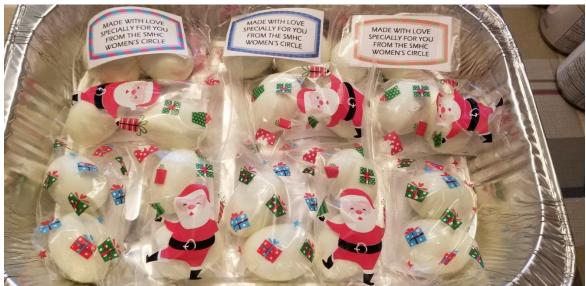

- December 7<sup>th</sup> was the last time the Women's Circle fed the homeless for 2019. We decided to make it special and added a holiday flair to it. We had one member bake enough homemade cookies to fill 50 treat bags which also included chocolates and a pen. We put sandwiches and hard-boiled eggs in special festive bags, and we made up notes to let our homeless know that we were doing this with love especially for them. In memory of one of our members we laid pink flowers on the table that evening. One of the gentlemen picked up one of the flowers as he walked thru the food line and put it in his hat. He felt the love that we intended for him to feel. These simple acts of kindness go such a long way. Our first Feed the Homeless event for 2020 is January 18<sup>th</sup>. If you are interested in helping to serve or to cook a dish, we would be happy to have you join us. Please contact me at <a href="mailto:kaubicho@shaw.ca">kaubicho@shaw.ca</a> Please keep the food, clothing, and plastic bags coming. We will continue to get them into good homes on your behalf.
- And as you will read in a separate article, we can't thank you all enough for the plastic shopping bags that you donate so that bed mats can be made for the homeless to sleep on.