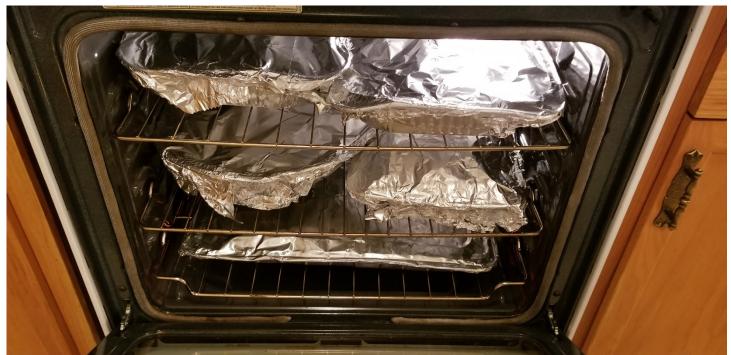

- December 7<sup>th</sup> was the last time the Women's Circle fed the homeless for 2019. We decided to make it special and added a holiday flair to it. We had one member bake enough homemade cookies to fill 50 treat bags which also included chocolates and a pen. We put sandwiches and hard-boiled eggs in special festive bags, and we made up notes to let our homeless know that we were doing this with love especially for them. In memory of one of our members we laid pink flowers on the table that evening. One of the gentlemen picked up one of the flowers as he walked thru the food line and put it in his hat. He felt the love that we intended for him to feel. These simple acts of kindness go such a long way. Our first Feed the Homeless event for 2020 is January 18<sup>th</sup>. If you are interested in helping to serve or to cook a dish, we would be happy to have you join us. Please contact me at <a href="mailto:kaubicho@shaw.ca">kaubicho@shaw.ca</a> Please keep the food, clothing, and plastic bags coming. We will continue to get them into good homes on your behalf.
- And as you will read in a separate article, we can't thank you all enough for the plastic shopping bags that you donate so that bed mats can be made for the homeless to sleep on.

# Sometimes we have canopies to keep at least the food covered

And sometimes we don't have tents, so we serve out in the open and do our best to keep the food covered.

The Saturday that we serve our ovens are full of delicious casseroles lovingly prepared for those in need of a hot meal.