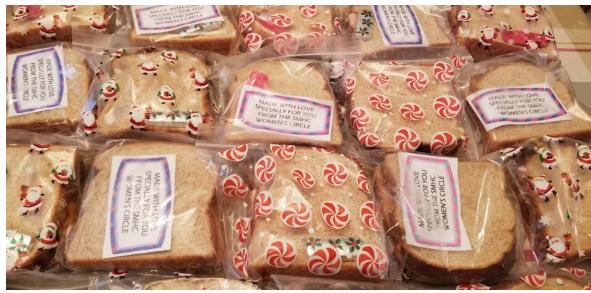

- December 7<sup>th</sup> was the last time the Women's Circle fed the homeless for 2019. We decided to make it special and added a holiday flair to it. We had one member bake enough homemade cookies to fill 50 treat bags which also included chocolates and a pen. We put sandwiches and hard-boiled eggs in special festive bags, and we made up notes to let our homeless know that we were doing this with love especially for them. In memory of one of our members we laid pink flowers on the table that evening. One of the gentlemen picked up one of the flowers as he walked thru the food line and put it in his hat. He felt the love that we intended for him to feel. These simple acts of kindness go such a long way. Our first Feed the Homeless event for 2020 is January 18<sup>th</sup>. If you are interested in helping to serve or to cook a dish, we would be happy to have you join us. Please contact me at <a href="mailto:kaubicho@shaw.ca">kaubicho@shaw.ca</a> Please keep the food, clothing, and plastic bags coming. We will continue to get them into good homes on your behalf.
- And as you will read in a separate article, we can't thank you all enough for the plastic shopping bags that you donate so that bed mats can be made for the homeless to sleep on.